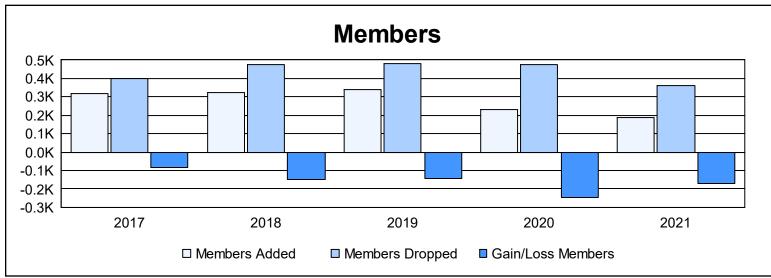

District 330 B As of June 2021 Cumulative

| Year      | New<br>Clubs | Dropped<br>Clubs | Gain/<br>Loss<br>Clubs | New<br>Members | Charter<br>Members | Reinstate<br>Members | Transfer<br>Members | Total<br>Member<br>Added | Total<br>Members<br>Dropped | Gain/<br>Loss<br>Members |
|-----------|--------------|------------------|------------------------|----------------|--------------------|----------------------|---------------------|--------------------------|-----------------------------|--------------------------|
| 2016-2017 | 0            | 2                | -2                     | 305            | 0                  | 8                    | 5                   | 318                      | 402                         | -84                      |
| 2017-2018 | 0            | 3                | -3                     | 308            | 0                  | 5                    | 11                  | 324                      | 473                         | -149                     |
| 2018-2019 | 0            | 5                | -5                     | 321            | 0                  | 12                   | 7                   | 340                      | 482                         | -142                     |
| 2019-2020 | 1            | 4                | -3                     | 189            | 21                 | 5                    | 15                  | 230                      | 478                         | -248                     |
| 2020-2021 | 0            | 3                | -3                     | 177            | 0                  | 7                    | 5                   | 189                      | 359                         | -170                     |
| Average   | 0            | 3                | -3                     | 260            | 4                  | 7                    | 9                   | 280                      | 439                         | -159                     |