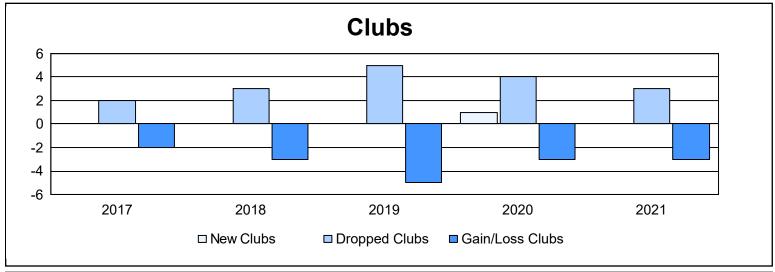

District 330 B As of June 2021 Cumulative

| Year      | New<br>Clubs | Dropped<br>Clubs | Gain/<br>Loss<br>Clubs | New<br>Members | Charter<br>Members | Reinstate<br>Members | Transfer<br>Members | Total<br>Member<br>Added | Total<br>Members<br>Dropped | Gain/<br>Loss<br>Members |
|-----------|--------------|------------------|------------------------|----------------|--------------------|----------------------|---------------------|--------------------------|-----------------------------|--------------------------|
| 2016-2017 | 0            | 2                | -2                     | 305            | 0                  | 8                    | 5                   | 318                      | 402                         | -84                      |
| 2017-2018 | 0            | 3                | -3                     | 308            | 0                  | 5                    | 11                  | 324                      | 473                         | -149                     |
| 2018-2019 | 0            | 5                | -5                     | 321            | 0                  | 12                   | 7                   | 340                      | 482                         | -142                     |
| 2019-2020 | 1            | 4                | -3                     | 189            | 21                 | 5                    | 15                  | 230                      | 478                         | -248                     |
| 2020-2021 | 0            | 3                | -3                     | 177            | 0                  | 7                    | 5                   | 189                      | 359                         | -170                     |
| Average   | 0            | 3                | -3                     | 260            | 4                  | 7                    | 9                   | 280                      | 439                         | -159                     |